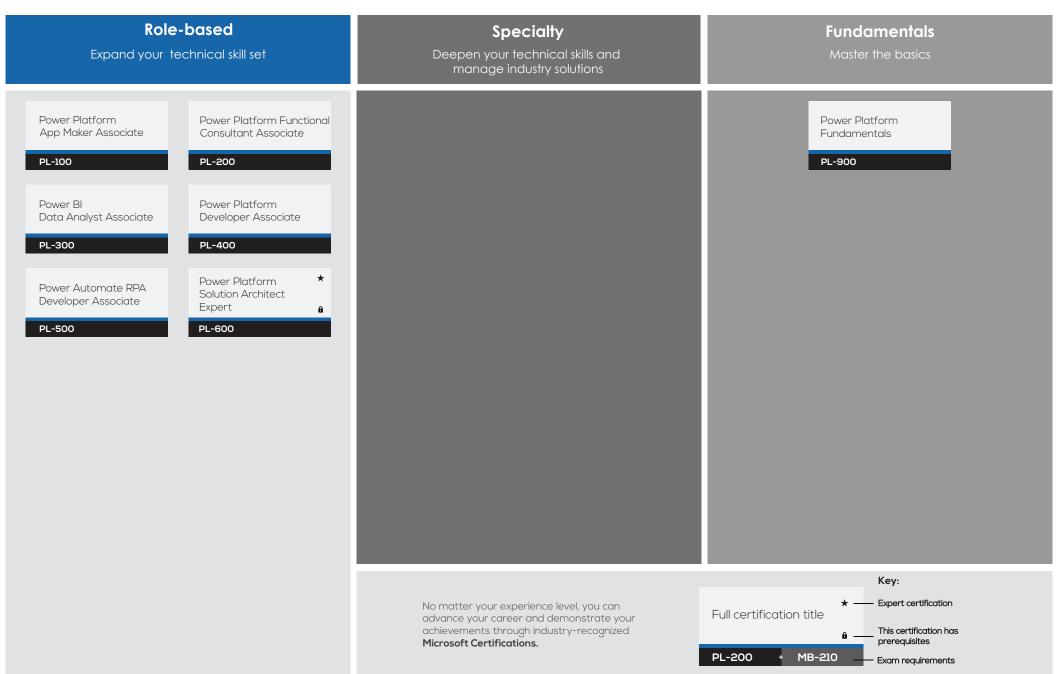

sed** Specialty **Fundamentals** Expand your technical skill set Deepen your technical skills and Master the basics manage industry solutions Dynamics 365 Sales Dynamics 365 Marketing Customer Data Platform Dynamics 365 Functional Consultant Functional Consultant Specialty Fundamentals (CRM) Associate Associate MB-220 MB-210 MB-260 MB-910 Dynamics 365 Customer Dynamics 365 Field Service Functional Service Functional Consultant Associate Consultant Associate MB-230 MB-240 Key: ★ — Expert certification No matter your experience level, you can Full certification title advance your career and demonstrate your achievements through industry-recognized This certification has prerequisites Microsoft Certifications.

PL-200

MB-210

Exam requirements





### **Power Platform Certification Path**







### Security, Compliance & Identity Certification Path