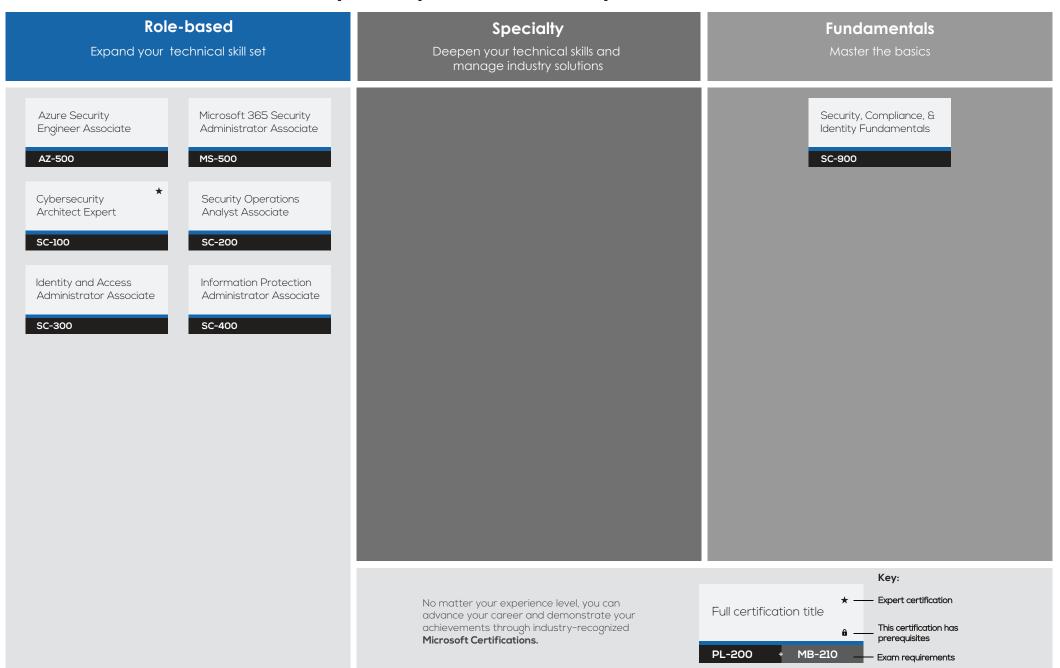

et Deepen your technical skills and Master the basics manage industry solutions Dynamics 365 Sales Dynamics 365 Marketing Customer Data Platform Dynamics 365 Functional Consultant Functional Consultant Specialty Fundamentals (CRM) Associate Associate MB-220 MB-210 MB-260 MB-910 Dynamics 365 Customer Dynamics 365 Field Service Functional Service Functional Consultant Associate Consultant Associate MB-230 MB-240 Key: ★ — Expert certification No matter your experience level, you can Full certification title advance your career and demonstrate your achievements through industry-recognized This certification has prerequisites Microsoft Certifications.

PL-200

MB-210

Exam requirements





### **Power Platform Certification Path**







### Security, Compliance & Identity Certification Path